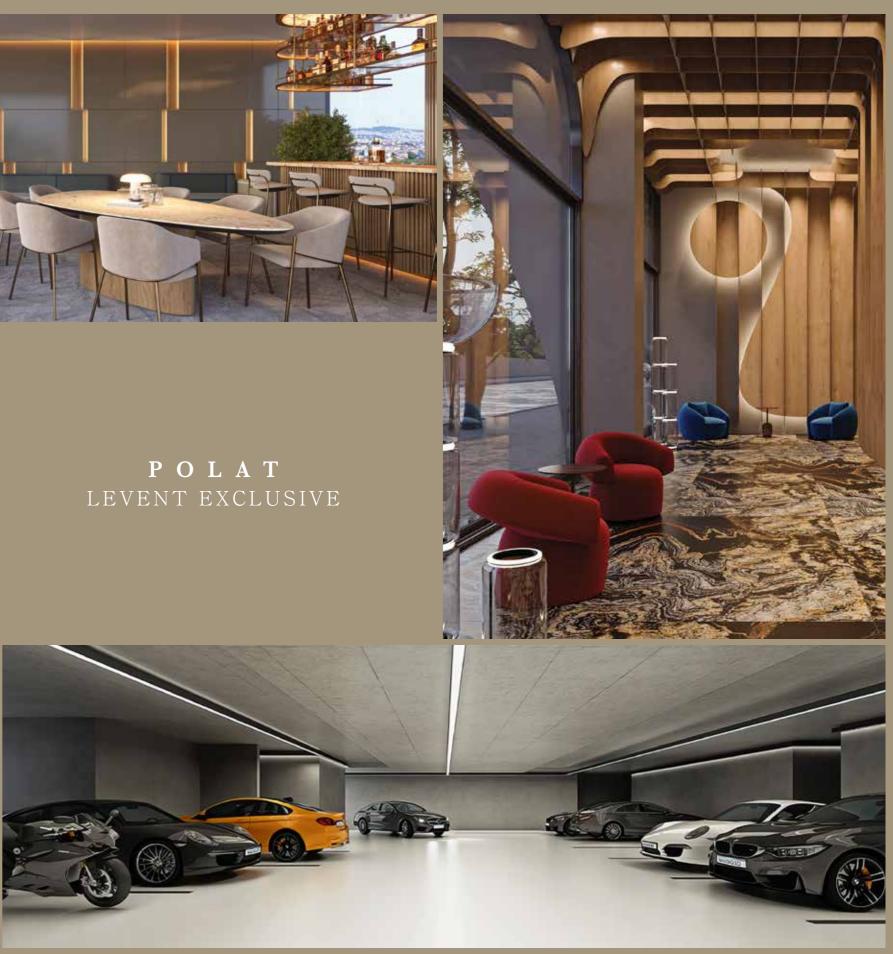

### **POLAT** LEVENT EXCLUSIVE

In Istanbul, where life never sleeps, immerse yourself in the allure of the new generation,

that does not compromise on luxury.

2

## A LIFE BEYOND STANDARD

Polat Levent Exclusive offers unmatched amenities, elevating your quality of life and presenting compelling long-term investment value.

## ALL PREMIUM AMENITIES AT YOUR FINGERTIPS

unique decor, offering the finest amenities for comfortable living.

Providing private storage areas in each apartment, Polat Levent Exclusive ensures residents can safely store their belongings, keeping living spaces tidy and practical.

With its indoor parking garage, it alleviates the city's parking problems, offering a high-end touch to meet all your needs.

The solar-controlled windows used in the project provide energy savings for both heating and cooling on the exterior facade. Additionally, electric charging stations in the parking area adopt an eco-friendly approach, terms of energy efficiency and environmental sustainability.