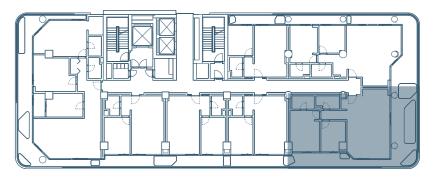

## A NEW LIFESTYLE AN INSPIRING VISION

Polat Levent Exclusive offers a range of residential options, catering to different preferences and sizes, to bring your dream luxuries to life with elegant solutions. Polat Levent Exclusive spans across a 2392 m2 plot of land, boasting a 14-story development. Comprising a total of 77 residential units, 9 home offices, and 21 commercial spaces, it offers a range of modernly designed 1+1, 2+1, and 3+1 apartments, ensuring spacious living.