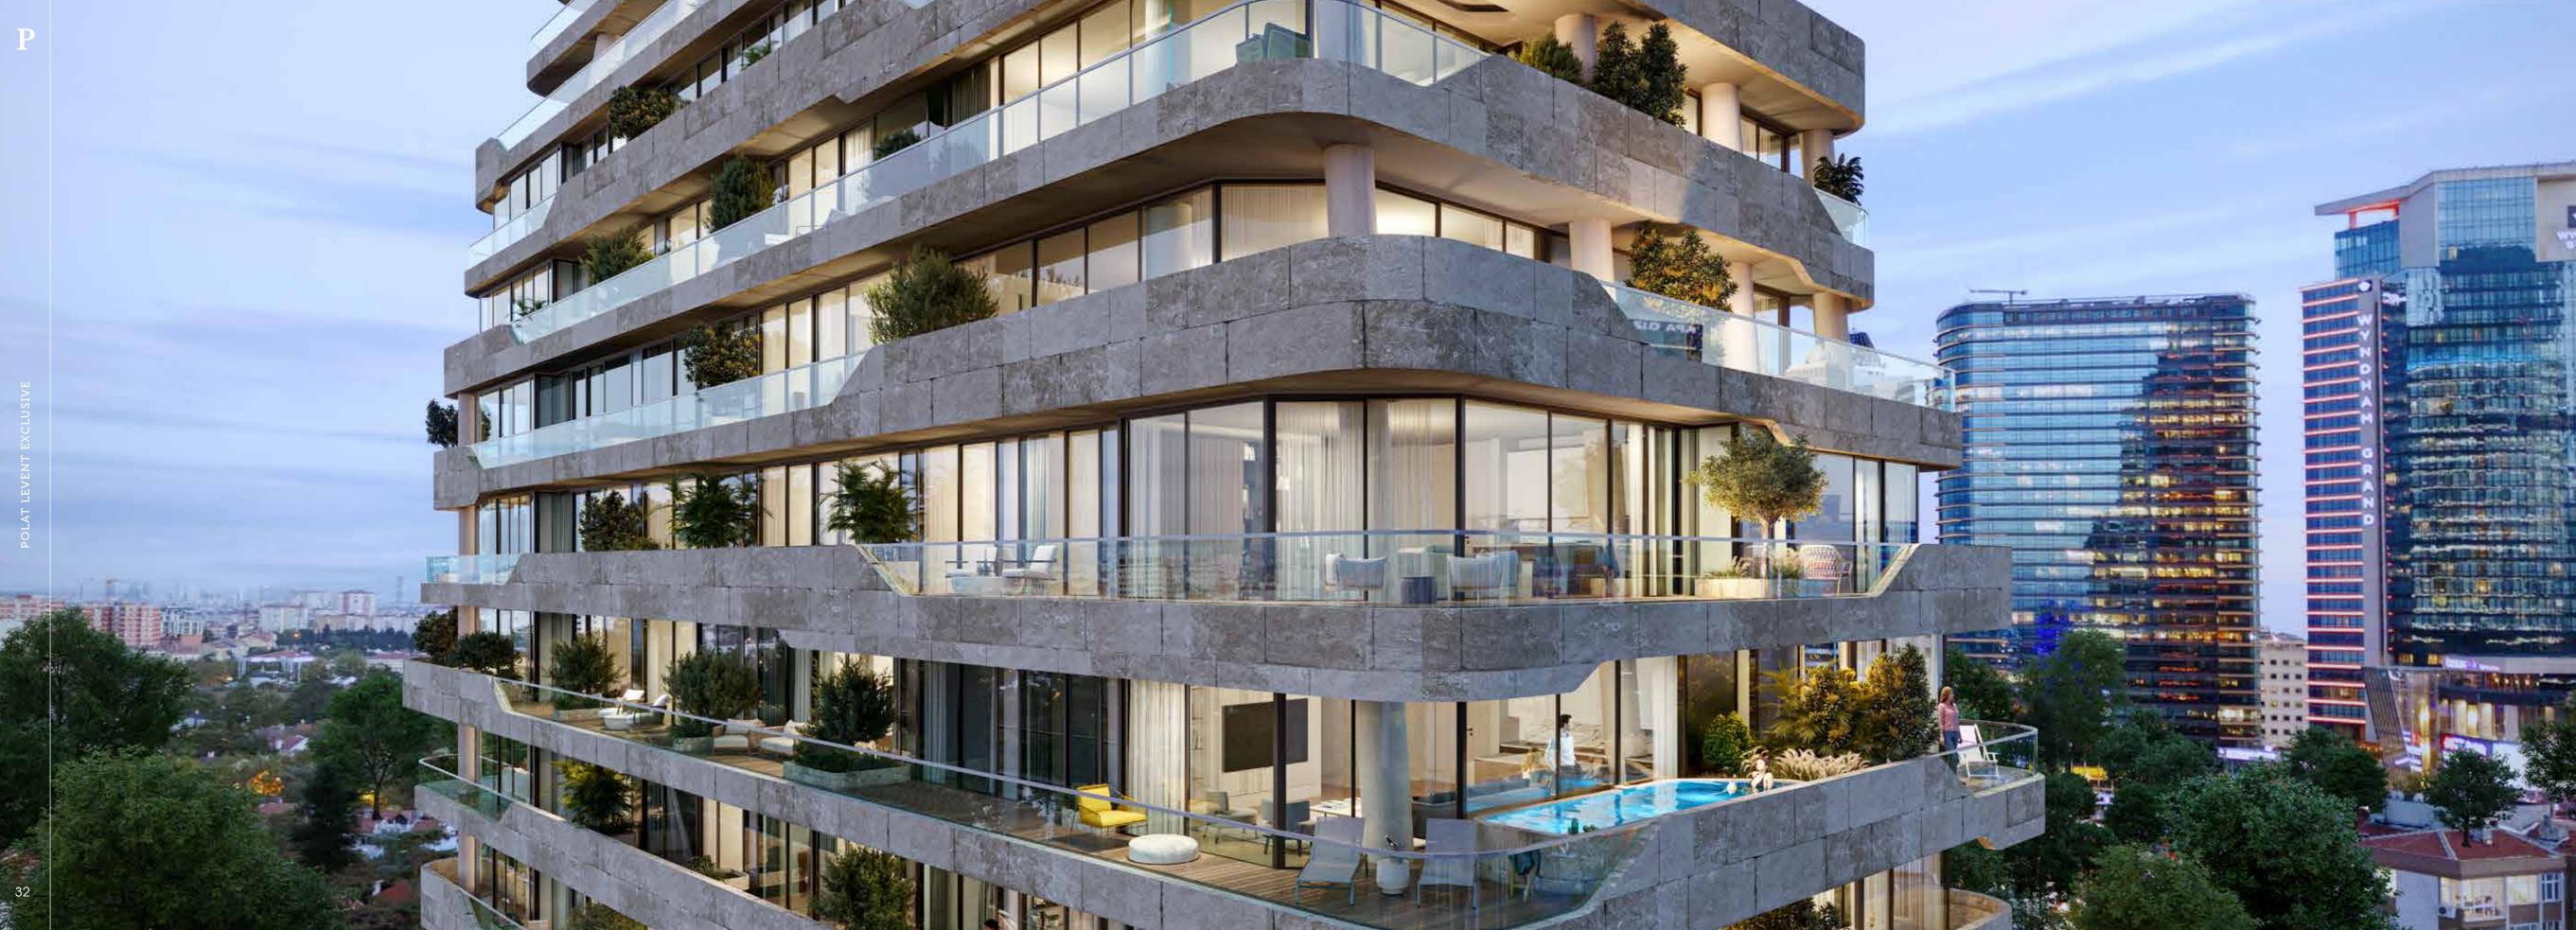

## A NEW LIFESTYLE AN INSPIRING VISION

Polat Levent Exclusive offers a range of residential options, catering to different preferences and sizes, to bring your dream luxuries to life with elegant solutions. Polat Levent Exclusive spans across a 2392 m2 plot of land, boasting a 14-story development. Comprising a total of 77 residential units, 9 home offices, and 21 commercial spaces, it offers a range of modernly designed 1+1, 2+1, and 3+1 apartments, ensuring spacious living.

At Polat Levent Exclusive, units are meticulously designed to help you leave all the stresses of life behind. Floor-to-ceiling glass facades and windows surround each floor, inviting sunlight into your home, while spacious interiors prioritize your comfort and peace of mind. With its rooftop social facility, terrace pool, sky gardens on every floor, and infinity pool options, Polat Levent Exclusive offers a unique residential experience in a 14-story building, where you can enjoy exclusive living at its finest.

Spread across approximately 2,500 m2 of land, Polat Levent Exclusive offers 1+1, 2+1, and 3+1 apartment options, along with commercial and office spaces on the ground floors and garden areas on the podium level. It offers a unique Istanbul experience on every floor, with panoramic views stretching from the stunning beauty of the Bosphorus to the glittering skyscrapers of the city. In the wake of the pandemic, there's been a heightened appreciation for greenery, sunlight, and open spaces, which Polat Levent Exclusive addresses through its structure that evolves as you ascend, and its typology capturing sunlight with water and greenery on each floor, creating its own architectural and spatial nature.