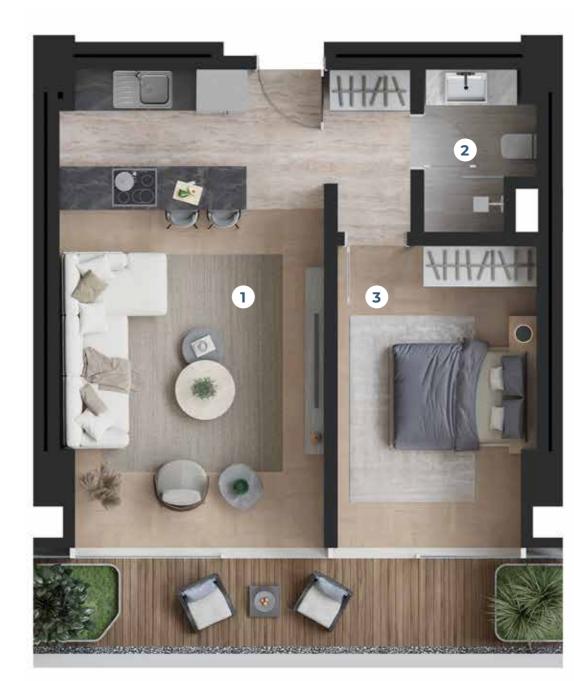

## Ground & Mezzanine Floors Independent Section No. 23

| NET AREA         | 40.91 m <sup>2</sup>        |
|------------------|-----------------------------|
| GROSS AREA       | <b>46.49</b> m <sup>2</sup> |
| TOTAL GROSS AREA | 68.75 m <sup>2</sup>        |

| 1 | Living Room + Kitchen | <b>30.10</b> m <sup>2</sup> |
|---|-----------------------|-----------------------------|
| 2 | WC                    | 1.90 m <sup>2</sup>         |
| 3 | Bedroom               | 14.20 m <sup>2</sup>        |
| 4 | Bathroom              | <b>4.15</b> m <sup>2</sup>  |