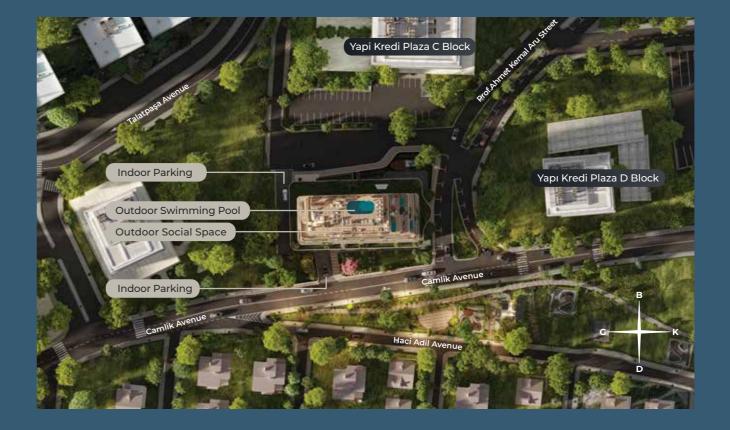

## A NEW LIFESTYLE AN INSPIRING VISION

Polat Levent Exclusive offers a range of residential options, catering to different preferences and sizes, to bring your dream luxuries to life with elegant solutions. Polat Levent Exclusive spans across a 2392 m2 plot of land, boasting a 14-story development. Comprising a total of 77 residential units, 9 home offices, and 21 commercial spaces, it offers a range of modernly designed 1+1, 2+1, and 3+1 apartments, ensuring spacious living.

The floor pools in selected apartments offer a relaxing retreat after busy days. Notable features include a 138-vehicle capacity underground parking, a 176 m2 social area, and a 260 m2 terrace.

Polat Levent Exclusive offers the ideal choice for those seeking Istanbul's premier lifestyle, boasting modern design, expansive living spaces, and cityscape views.