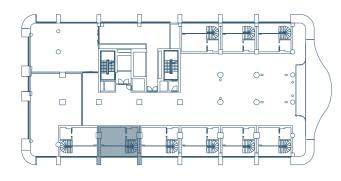

## A NEW LIFESTYLE AN INSPIRING VISION

Polat Levent Exclusive offers a range of residential options, catering to different preferences and sizes, to bring your dream luxuries to life with elegant solutions. Polat Levent Exclusive spans across a 2392 m2 plot of land, boasting a 14-story development. Comprising a total of 77 residential units, 9 home offices, and 21 commercial spaces, it offers a range of modernly designed 1+1, 2+1, and 3+1 apartments, ensuring spacious living.

The floor pools in selected apartments offer a relaxing retreat after busy days. Notable features include a 138-vehicle capacity underground parking, a 176 m2 social area, and a 260 m2 terrace.

Polat Levent Exclusive offers the ideal choice for those seeking Istanbul's premier lifestyle, boasting modern design, expansive living spaces, and cityscape views.