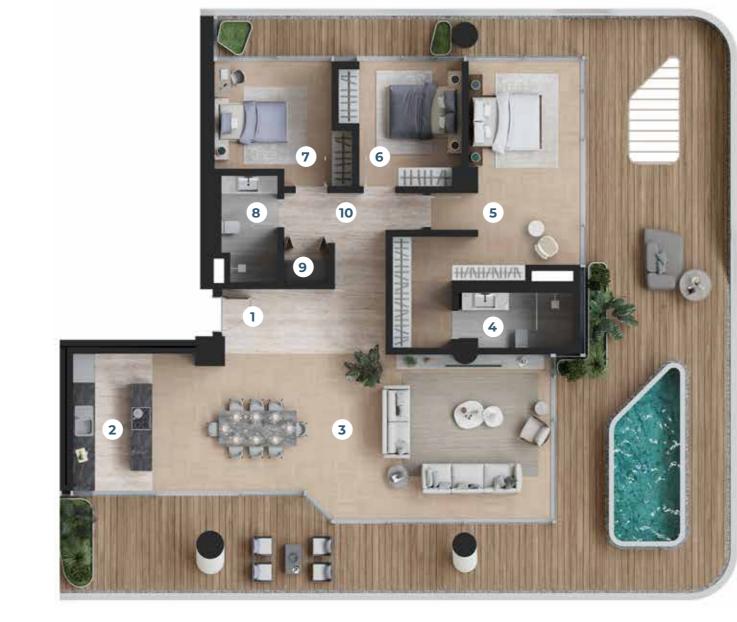

## **11. Floor** Independent Section No. 103

| 128.88 m <sup>2</sup>            |
|----------------------------------|
| <br>131.50 m <sup>2</sup>        |
| <br><b>194.46</b> m <sup>2</sup> |
| <br>124.51 m <sup>2</sup>        |
|                                  |
| 13.60 m <sup>2</sup>             |
| <b>7.30</b> m <sup>2</sup>       |
| 38.08 m <sup>2</sup>             |
| <br><b>3.10</b> m <sup>2</sup>   |
| 2.40 m <sup>2</sup>              |
| <br>23.40 m <sup>2</sup>         |
| 12.20 m <sup>2</sup>             |
| 13.60 m <sup>2</sup>             |
| 5.70 m <sup>2</sup>              |
| 2.50 m <sup>2</sup>              |
| <br><b>7.00</b> m <sup>2</sup>   |
|                                  |