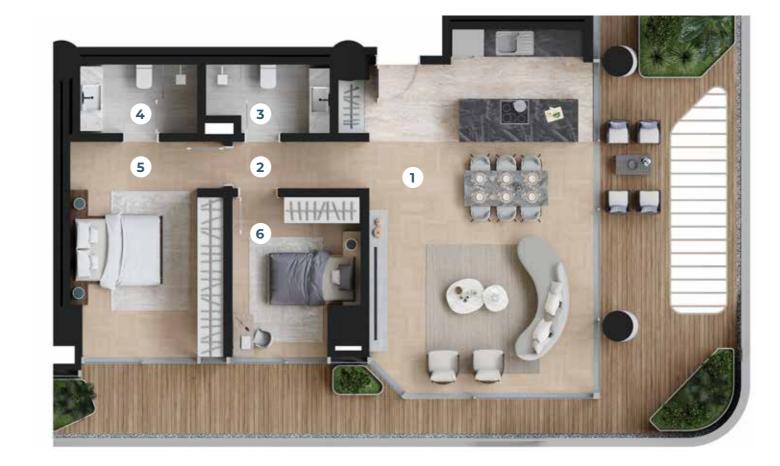

## 3+1A1 9. Floor Independent Section No. 91

| NETAREA          | 130.60 m <sup>2</sup>       |
|------------------|-----------------------------|
| GROSS AREA       | 160.14 m <sup>2</sup>       |
| TOTAL GROSS AREA | 236.81 m <sup>2</sup>       |
| TERRACE          | <b>84.73</b> m <sup>2</sup> |

| 1  | Entrance Hall    | <b>7.10</b> m <sup>2</sup> |
|----|------------------|----------------------------|
| 2  | Living Room      | 51.10 m <sup>2</sup>       |
| 3  | Kitchen          | 10.80 m <sup>2</sup>       |
| 4  | Primary Bathroom | 5.10 m <sup>2</sup>        |
| 5  | Primary Bedroom  | 22.40 m <sup>2</sup>       |
| 6  | Bedroom          | 11.50 m <sup>2</sup>       |
| 7  | Bedroom          | 11.50 m <sup>2</sup>       |
| 8  | Bathroom         | <b>3.70</b> m <sup>2</sup> |
| 9  | WC               | 1.90 m <sup>2</sup>        |
| 10 | Hallway          | 5.00 m <sup>2</sup>        |
| 11 | Laundry Room     | 0.50 m <sup>2</sup>        |

ΡΟΙΑΤ LEVENT EXCLUSIVE

| NET AREA         |
|------------------|
| GROSS AREA       |
| TOTAL GROSS AREA |
| TERRACE          |

- 1 Entrance Hall 2 Hallway \_\_\_\_\_ **3** Bathroom 4 Laundry Room \_\_\_\_ 5 Primary Bathroom 6 Primary Bedroom 7 Bedroom \_\_\_\_\_ 8 Kitchen \_\_\_\_\_
- 9 Living Room \_\_\_\_\_