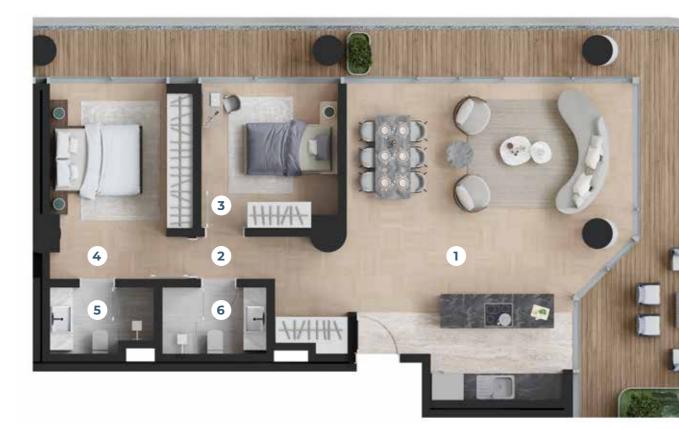

## **2+1**B

| NET AREA         |   |
|------------------|---|
| GROSS AREA       |   |
| TOTAL GROSS AREA | 4 |
| TERRACE          |   |

- 1 Living Room + Kitch 2 Hallway \_\_\_\_\_
- **3** Bathroom
- 4 Primary Bathroom
- 5 Primary Bedroom
- 6 Bedroom \_\_\_\_\_