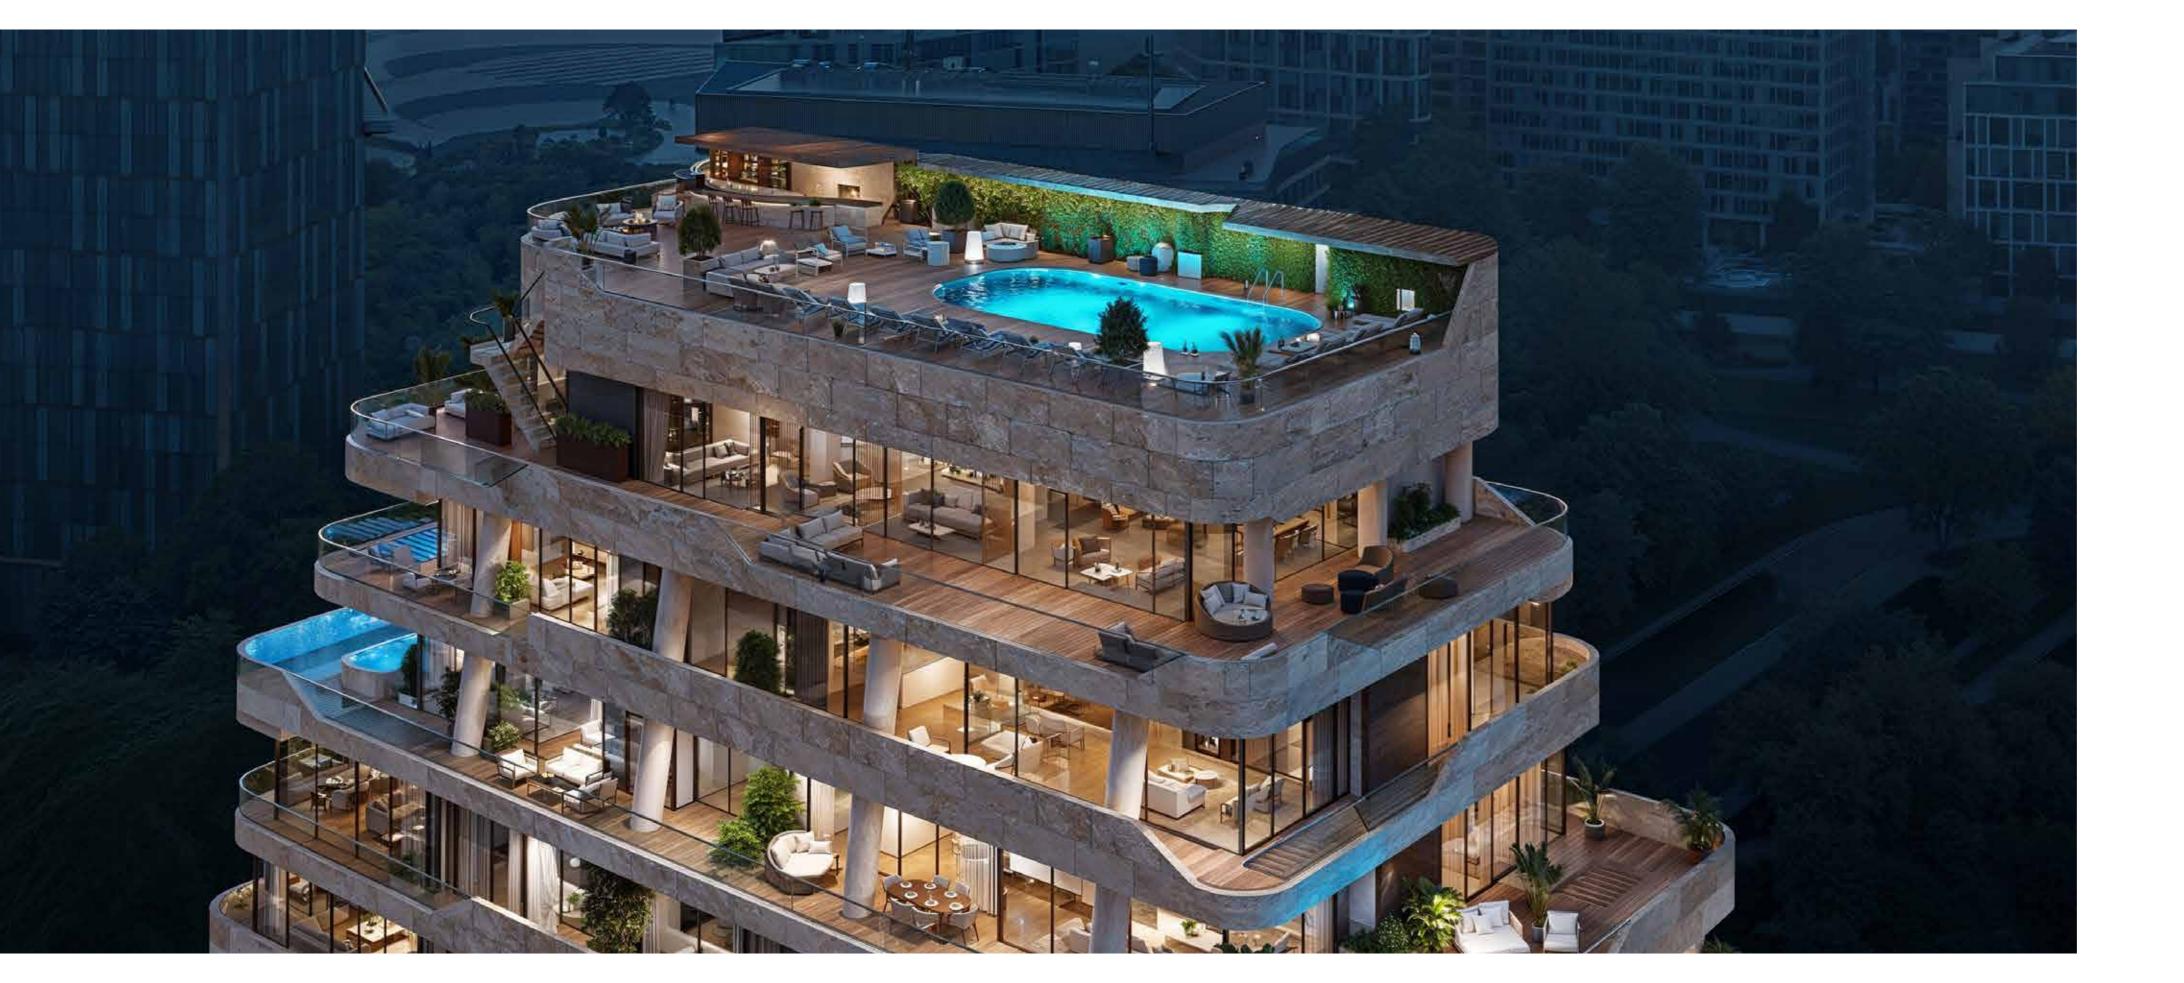

At Polat Levent Exclusive, units are meticulously designed to help you leave all the stresses of life behind. Floor-to-ceiling glass facades and windows surround each floor, inviting sunlight into your home, while spacious interiors prioritize your comfort and peace of mind. With its rooftop social facility, terrace pool, sky gardens on every floor, and infinity pool options, Polat Levent Exclusive offers a unique residential experience in a 14-story building, where you can enjoy exclusive living at its finest.

Spread across approximately 2,500 m2 of land, Polat Levent Exclusive offers 1+1, 2+1, and 3+1 apartment options, along with commercial and office spaces on the ground floors and garden areas on the podium level. It offers a unique Istanbul experience on every floor, with panoramic views stretching from the stunning beauty of the Bosphorus to the glittering skyscrapers of the city. In the wake of the pandemic, there's been a heightened appreciation for greenery, sunlight, and open spaces, which Polat Levent Exclusive addresses through its structure that evolves as you ascend, and its typology capturing sunlight with water and greenery on each floor, creating its own architectural and spatial nature.

The design of the rooftop social facility and pool prioritizes the mental and physical well-being of its residents. Beyond residential and office spaces, Polat Levent Exclusive promises a lifestyle that will simplify and enrich daily life with its wide range of amenities.