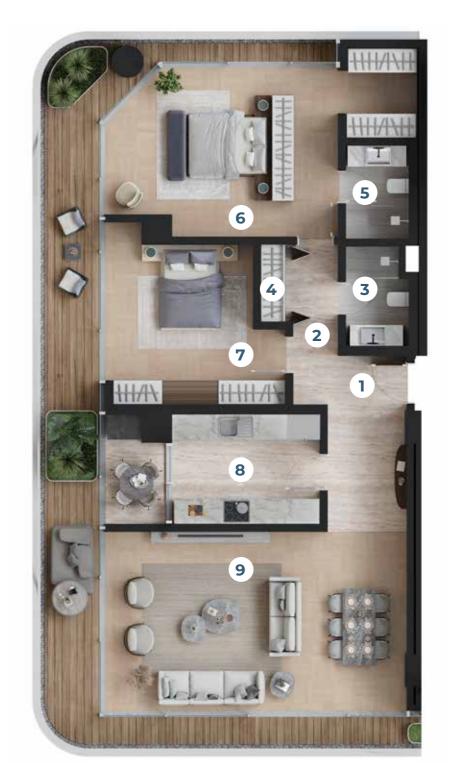

## 2+1A | 10. Floor Independent Section No. 93

|   | 112.47 m <sup>2</sup>        |  |
|---|------------------------------|--|
|   | 134.90 m <sup>2</sup>        |  |
|   | <b>199.49</b> m <sup>2</sup> |  |
|   | <b>34.70</b> m <sup>2</sup>  |  |
|   |                              |  |
|   | <b>8.37</b> m <sup>2</sup>   |  |
|   | <b>3.00</b> m <sup>2</sup>   |  |
|   | <b>3.60</b> m <sup>2</sup>   |  |
|   | 1.10 m <sup>2</sup>          |  |
| · | <b>3.60</b> m <sup>2</sup>   |  |
|   | <b>27.50</b> m <sup>2</sup>  |  |
|   | 17.00 m <sup>2</sup>         |  |
|   | 14.30 m <sup>2</sup>         |  |
|   | <b>34.00</b> m <sup>2</sup>  |  |
|   |                              |  |