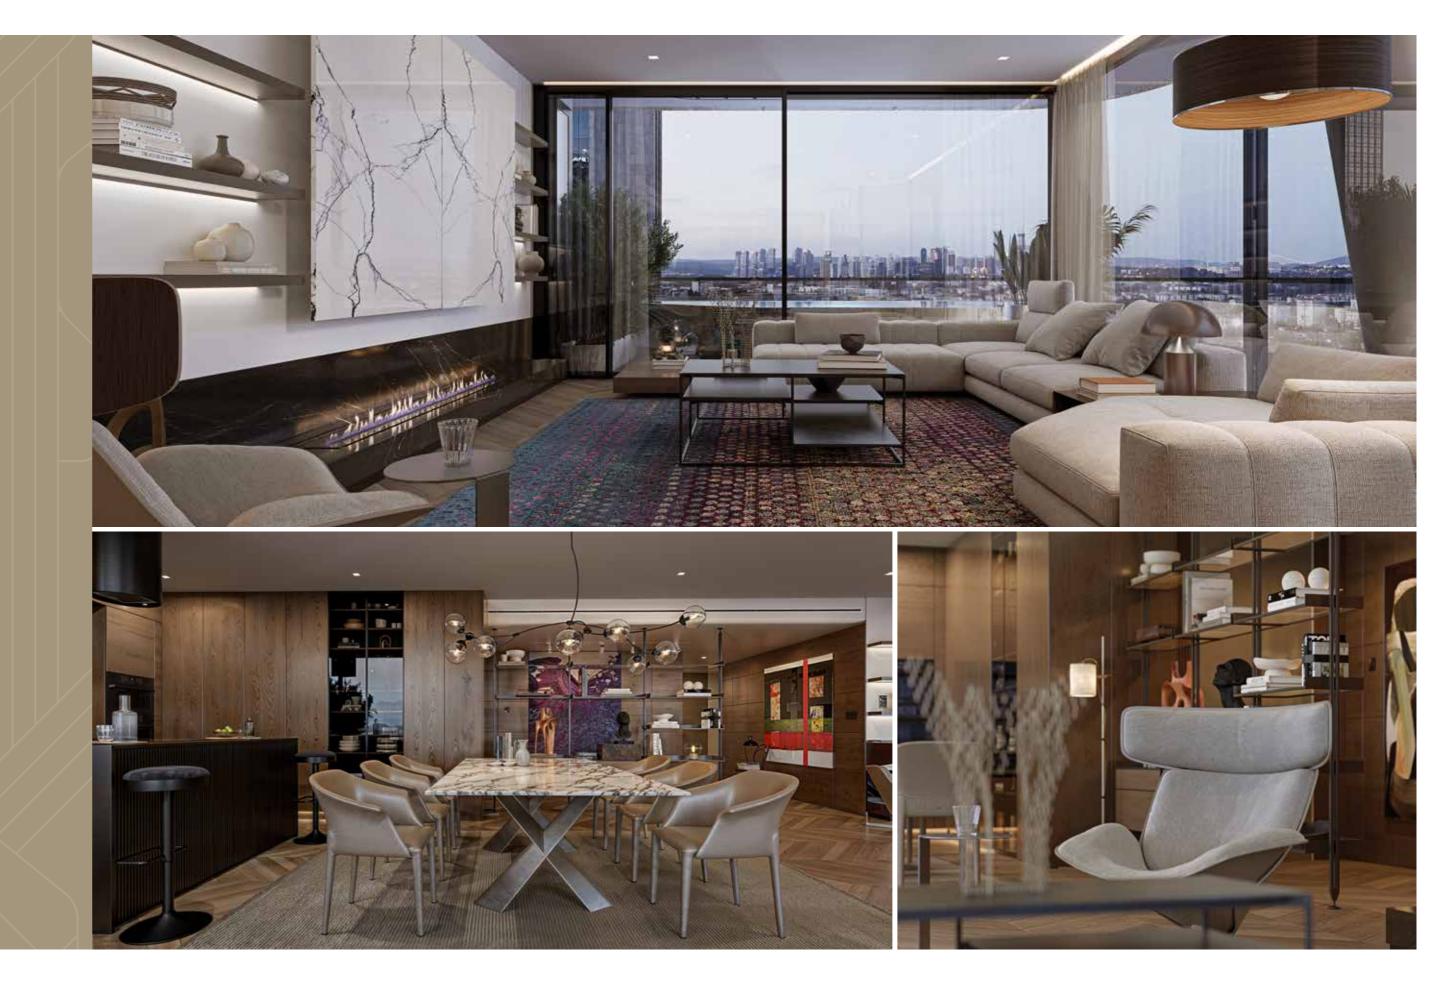

*Juring Spaces* Designed With a Contemporary

Architectural Approach

Each corner is an exquisite blend of aesthetics, brimming with details that simplify your life. The traces of contemporary architecture meet with

### POLAT Levent exclusive

Living spaces meticulously designed down to every detail invite you to relax in the epitome of comfort and elegance. This is not just a haven for sleep but also a magnificent representation of aesthetics.

Comfortable & Stylish Creative Touches to

Modern Living Spaces

## HIDDEN IN THE DETAILS THE PLEASURE OF MODERN LIVING

The subtleties of modern living are tucked away like hidden treasures in the details. The comfort brought by thoughtful designs awaits to be discovered in every aspect of life. Enjoy the pleasure of modern living with unique details at every turn.