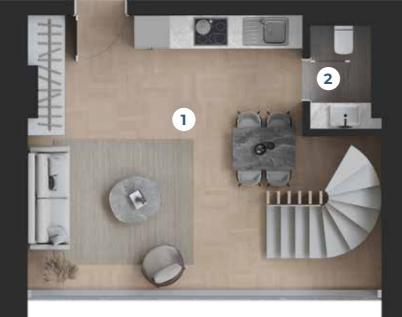

## Ground & Mezzanine Floors Independent Section No. 23

| NET AREA         | 40.91 m <sup>2</sup>        |
|------------------|-----------------------------|
| GROSS AREA       | <b>46.49</b> m <sup>2</sup> |
| TOTAL GROSS AREA | 68.75 m <sup>2</sup>        |

| 1 | Living Room + Kitchen | <b>30.10</b> m <sup>2</sup> |
|---|-----------------------|-----------------------------|
| 2 | WC                    | 1.90 m <sup>2</sup>         |
| 3 | Bedroom               | 14.20 m <sup>2</sup>        |
| 4 | Bathroom              | <b>4.15</b> m <sup>2</sup>  |

ΡΟΙΑΤ LEVENT EXCLUSIVE

GROUND FLOOR

**]+]** A

- GROSS AREA TOTAL GROSS AREA TERRACE \_\_\_\_\_ 1 Living Room + Kitch
- **2** WC \_\_\_\_\_
- 3 Bedroom \_\_\_\_\_