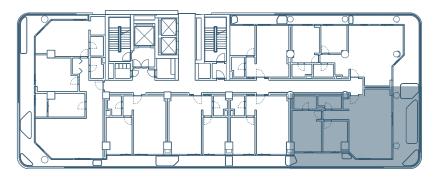

## A NEW LIFESTYLE AN INSPIRING VISION

Polat Levent Exclusive offers a range of residential options, catering to different preferences and sizes, to bring your dream luxuries to life with elegant solutions. Polat Levent Exclusive spans across a 2392 m2 plot of land, boasting a 14-story development. Comprising a total of 77 residential units, 9 home offices, and 21 commercial spaces, it offers a range of modernly designed 1+1, 2+1, and 3+1 apartments, ensuring spacious living.