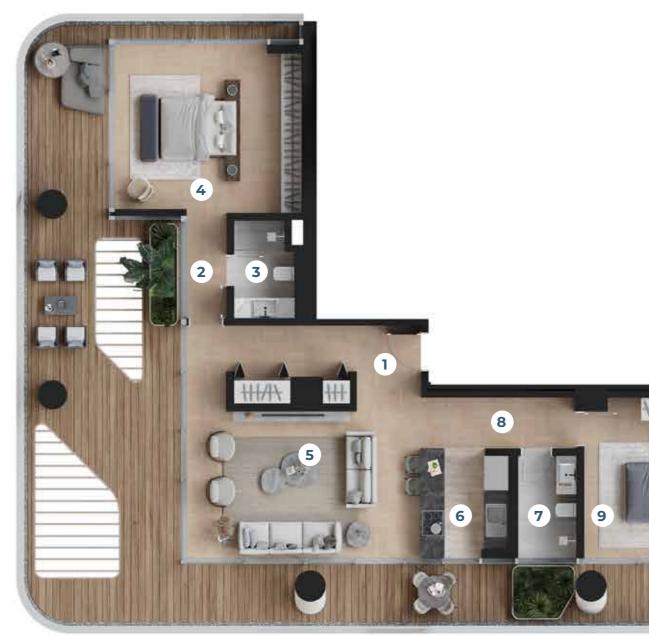

## 3+1A1 9. Floor Independent Section No. 91

| NETAREA          | 130.60 m <sup>2</sup>       |
|------------------|-----------------------------|
| GROSS AREA       | 160.14 m <sup>2</sup>       |
| TOTAL GROSS AREA | 236.81 m <sup>2</sup>       |
| TERRACE          | <b>84.73</b> m <sup>2</sup> |

| 1  | Entrance Hall    | <b>7.10</b> m <sup>2</sup> |
|----|------------------|----------------------------|
| 2  | Living Room      | 51.10 m <sup>2</sup>       |
| 3  | Kitchen          | 10.80 m <sup>2</sup>       |
| 4  | Primary Bathroom | 5.10 m <sup>2</sup>        |
| 5  | Primary Bedroom  | 22.40 m <sup>2</sup>       |
| 6  | Bedroom          | 11.50 m <sup>2</sup>       |
| 7  | Bedroom          | 11.50 m <sup>2</sup>       |
| 8  | Bathroom         | <b>3.70</b> m <sup>2</sup> |
| 9  | WC               | 1.90 m <sup>2</sup>        |
| 10 | Hallway          | 5.00 m <sup>2</sup>        |
| 11 | Laundry Room     | 0.50 m <sup>2</sup>        |