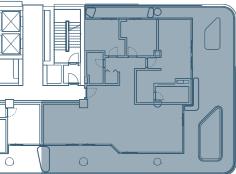

## **]+]** A (

## Ground & Mezzanine Floors Independent Section No. 23

| NET AREA         | 40.91 m <sup>2</sup>        |
|------------------|-----------------------------|
| GROSS AREA       | <b>46.49</b> m <sup>2</sup> |
| TOTAL GROSS AREA | 68.75 m <sup>2</sup>        |

| 1 | Living Room + Kitchen | <b>30.10</b> m <sup>2</sup> |
|---|-----------------------|-----------------------------|
| 2 | WC                    | 1.90 m <sup>2</sup>         |
| 3 | Bedroom               | 14.20 m <sup>2</sup>        |
| 4 | Bathroom              | <b>4.15</b> m <sup>2</sup>  |

ΡΟΙΑΤ LEVENT EXCLUSIVE

GROUND FLOOR

**]+]** A

- GROSS AREA TOTAL GROSS AREA TERRACE \_\_\_\_\_ 1 Living Room + Kitch
- **2** WC \_\_\_\_\_
- 3 Bedroom \_\_\_\_\_