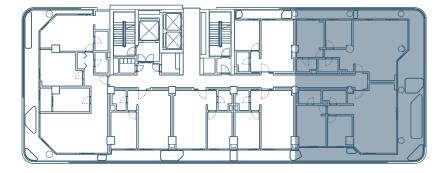

## A NEW LIFESTYLE AN INSPIRING VISION

Polat Levent Exclusive offers a range of residential options, catering to different preferences and sizes, to bring your dream luxuries to life with elegant solutions. Polat Levent Exclusive spans across a 2392 m2 plot of land, boasting a 14-story development. Comprising a total of 77 residential units, 9 home offices, and 21 commercial spaces, it offers a range of modernly designed 1+1, 2+1, and 3+1 apartments, ensuring spacious living.

The floor pools in selected apartments offer a relaxing retreat after busy days. Notable features include a 138-vehicle capacity underground parking, a 176 m2 social area, and a 260 m2 terrace.

Polat Levent Exclusive offers the ideal choice for those seeking Istanbul's premier lifestyle, boasting modern design, expansive living spaces, and cityscape views.