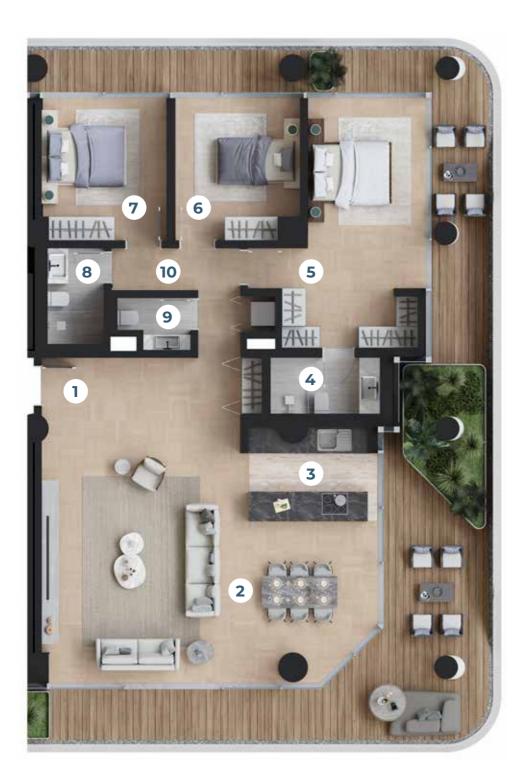

## 3+1A1 9. Floor Independent Section No. 91

| NETAREA          | 130.60 m <sup>2</sup>       |
|------------------|-----------------------------|
| GROSS AREA       | 160.14 m <sup>2</sup>       |
| TOTAL GROSS AREA | 236.81 m <sup>2</sup>       |
| TERRACE          | <b>84.73</b> m <sup>2</sup> |

| 1  | Entrance Hall    | <b>7.10</b> m <sup>2</sup> |
|----|------------------|----------------------------|
| 2  | Living Room      | 51.10 m <sup>2</sup>       |
| 3  | Kitchen          | 10.80 m <sup>2</sup>       |
| 4  | Primary Bathroom | 5.10 m <sup>2</sup>        |
| 5  | Primary Bedroom  | 22.40 m <sup>2</sup>       |
| 6  | Bedroom          | 11.50 m <sup>2</sup>       |
| 7  | Bedroom          | 11.50 m <sup>2</sup>       |
| 8  | Bathroom         | <b>3.70</b> m <sup>2</sup> |
| 9  | WC               | 1.90 m <sup>2</sup>        |
| 10 | Hallway          | 5.00 m <sup>2</sup>        |
| 11 | Laundry Room     | 0.50 m <sup>2</sup>        |