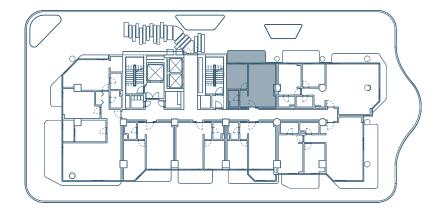

## A NEW LIFESTYLE AN INSPIRING VISION

Polat Levent Exclusive offers a range of residential options, catering to different preferences and sizes, to bring your dream luxuries to life with elegant solutions. Polat Levent Exclusive spans across a 2392 m2 plot of land, boasting a 14-story development. Comprising a total of 77 residential units, 9 home offices, and 21 commercial spaces, it offers a range of modernly designed 1+1, 2+1, and 3+1 apartments, ensuring spacious living.

The floor pools in selected apartments offer a relaxing retreat after busy days. Notable features include a 138-vehicle capacity underground parking, a 176 m2 social area, and a 260 m2 terrace.

Polat Levent Exclusive offers the ideal choice for those seeking Istanbul's premier lifestyle, boasting modern design, expansive living spaces, and cityscape views.