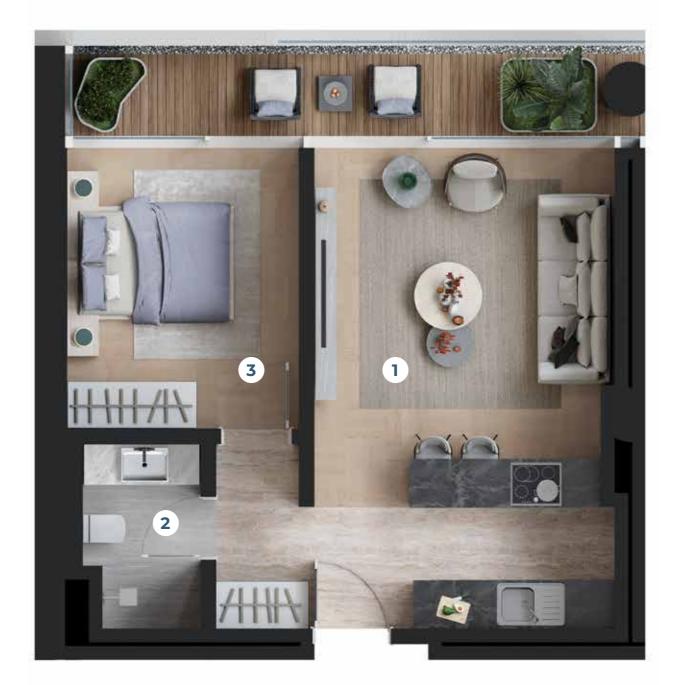

### **1+1** B | 1. Floor Independent Independent Section No. 37

| NET AREA         | <b>40.91</b> m <sup>2</sup> |
|------------------|-----------------------------|
| GROSS AREA       | <b>46.49</b> m <sup>2</sup> |
| TOTAL GROSS AREA | 68.75 m <sup>2</sup>        |
| TERRACE          | 55.09 m <sup>2</sup>        |
|                  |                             |

| 1 | Living Room + Kitchen | <b>26.61</b> m <sup>2</sup> |
|---|-----------------------|-----------------------------|
| 2 | WC                    | <b>3.30</b> m <sup>2</sup>  |
| 3 | Bedroom               | 11.00 m <sup>2</sup>        |