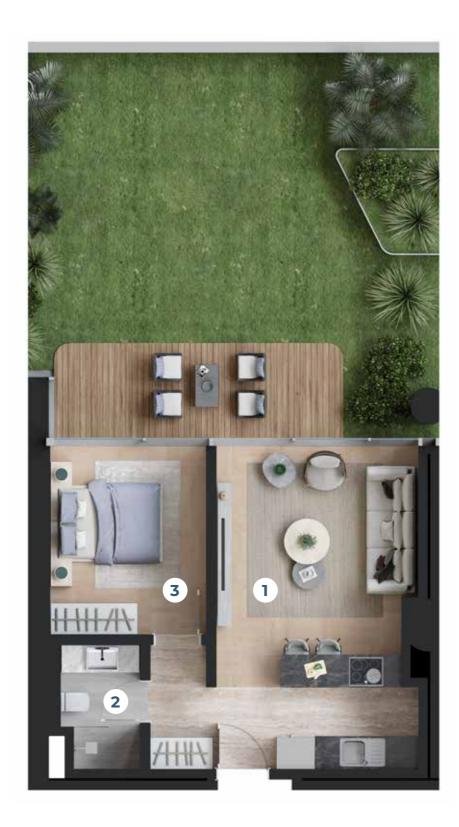

## **]+]** A (

## Ground & Mezzanine Floors Independent Section No. 23

| NET AREA         | 40.91 m <sup>2</sup>        |
|------------------|-----------------------------|
| GROSS AREA       | <b>46.49</b> m <sup>2</sup> |
| TOTAL GROSS AREA | 68.75 m <sup>2</sup>        |

| 1 | Living Room + Kitchen | <b>30.10</b> m <sup>2</sup> |
|---|-----------------------|-----------------------------|
| 2 | WC                    | 1.90 m <sup>2</sup>         |
| 3 | Bedroom               | 14.20 m <sup>2</sup>        |
| 4 | Bathroom              | <b>4.15</b> m <sup>2</sup>  |

ΡΟΙΑΤ LEVENT EXCLUSIVE

GROUND FLOOR

**]+]** A

- GROSS AREA TOTAL GROSS AREA TERRACE \_\_\_\_\_ 1 Living Room + Kitch
- **2** WC \_\_\_\_\_
- 3 Bedroom \_\_\_\_\_