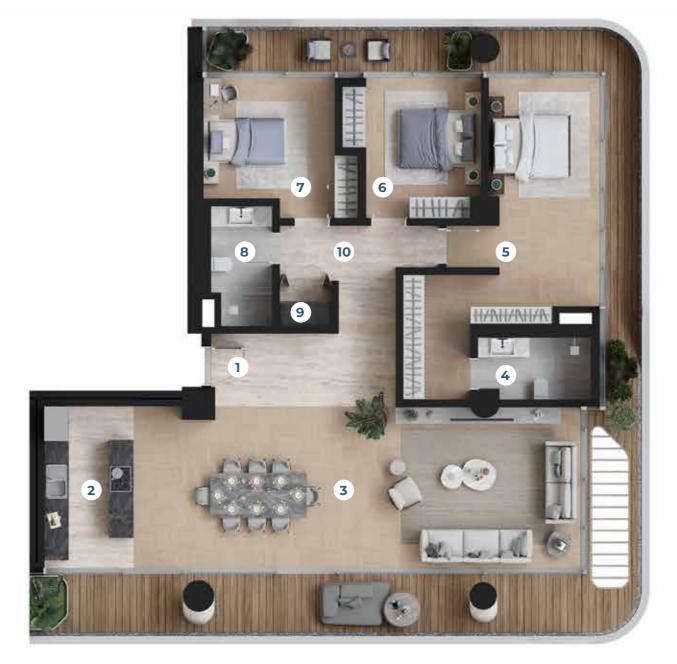

## **11. Floor** Independent Section No. 103

| 128.88 m <sup>2</sup>            |
|----------------------------------|
| <br>131.50 m <sup>2</sup>        |
| <br><b>194.46</b> m <sup>2</sup> |
| <br>124.51 m <sup>2</sup>        |
|                                  |
| 13.60 m <sup>2</sup>             |
| <b>7.30</b> m <sup>2</sup>       |
| 38.08 m <sup>2</sup>             |
| <br><b>3.10</b> m <sup>2</sup>   |
| 2.40 m <sup>2</sup>              |
| <br>23.40 m <sup>2</sup>         |
| 12.20 m <sup>2</sup>             |
| 13.60 m <sup>2</sup>             |
| 5.70 m <sup>2</sup>              |
| 2.50 m <sup>2</sup>              |
| <br><b>7.00</b> m <sup>2</sup>   |
|                                  |