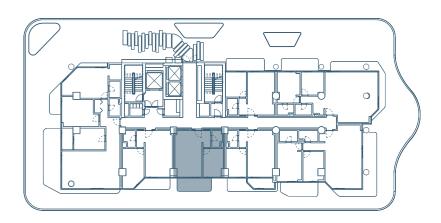

## A NEW LIFESTYLE AN INSPIRING VISION

Polat Levent Exclusive offers a range of residential options, catering to different preferences and sizes, to bring your dream luxuries to life with elegant solutions. Polat Levent Exclusive spans across a 2392 m2 plot of land, boasting a 14-story development. Comprising a total of 77 residential units, 9 home offices, and 21 commercial spaces, it offers a range of modernly designed 1+1, 2+1, and 3+1 apartments, ensuring spacious living.

The floor pools in selected apartments offer a relaxing retreat after busy days. Notable features include a 138-vehicle capacity underground parking, a 176 m2 social area, and a 260 m2 terrace.

Polat Levent Exclusive offers the ideal choice for those seeking Istanbul's premier lifestyle, boasting modern design, expansive living spaces, and cityscape views.