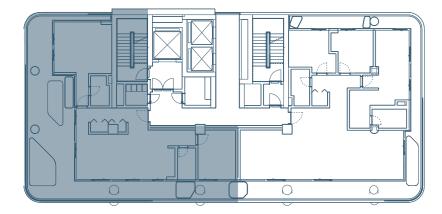

## A NEW LIFESTYLE AN INSPIRING VISION

Polat Levent Exclusive offers a range of residential options, catering to different preferences and sizes, to bring your dream luxuries to life with elegant solutions. Polat Levent Exclusive spans across a 2392 m2 plot of land, boasting a 14-story development. Comprising a total of 77 residential units, 9 home offices, and 21 commercial spaces, it offers a range of modernly designed 1+1, 2+1, and 3+1 apartments, ensuring spacious living.

The floor pools in selected apartments offer a relaxing retreat after busy days. Notable features include a 138-vehicle capacity underground parking, a 176 m2 social area, and a 260 m2 terrace.

Polat Levent Exclusive offers the ideal choice for those seeking Istanbul's premier lifestyle, boasting modern design, expansive living spaces, and cityscape views.