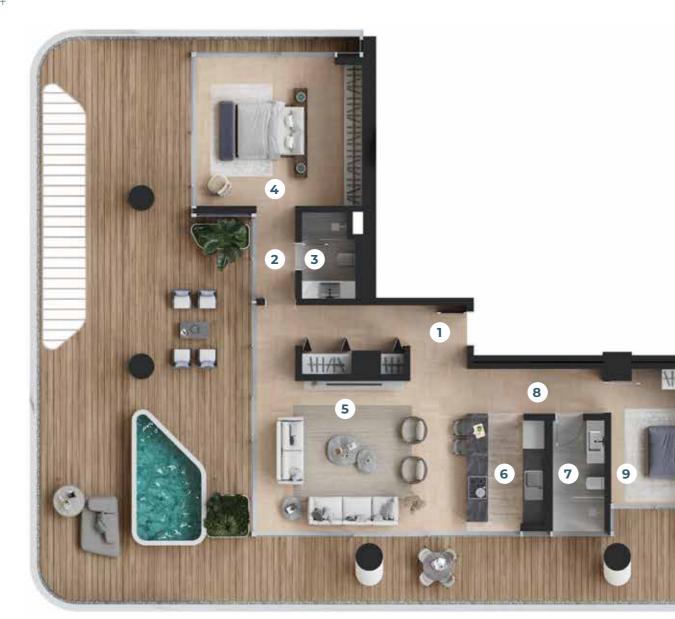

## 3+1A1 9. Floor Independent Section No. 91

| NETAREA          | 130.60 m <sup>2</sup>       |
|------------------|-----------------------------|
| GROSS AREA       | 160.14 m <sup>2</sup>       |
| TOTAL GROSS AREA | 236.81 m <sup>2</sup>       |
| TERRACE          | <b>84.73</b> m <sup>2</sup> |

| 1  | Entrance Hall    | <b>7.10</b> m <sup>2</sup> |
|----|------------------|----------------------------|
| 2  | Living Room      | 51.10 m <sup>2</sup>       |
| 3  | Kitchen          | 10.80 m <sup>2</sup>       |
| 4  | Primary Bathroom | 5.10 m <sup>2</sup>        |
| 5  | Primary Bedroom  | 22.40 m <sup>2</sup>       |
| 6  | Bedroom          | 11.50 m <sup>2</sup>       |
| 7  | Bedroom          | 11.50 m <sup>2</sup>       |
| 8  | Bathroom         | <b>3.70</b> m <sup>2</sup> |
| 9  | WC               | 1.90 m <sup>2</sup>        |
| 10 | Hallway          | 5.00 m <sup>2</sup>        |
| 11 | Laundry Room     | 0.50 m <sup>2</sup>        |