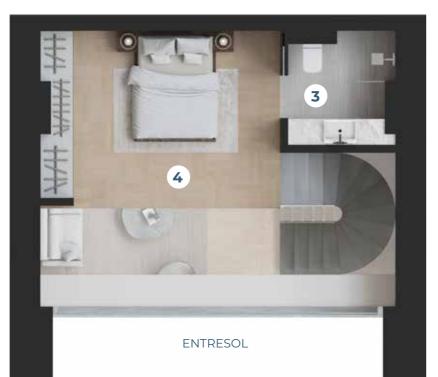

## Ground & Mezzanine Floors Independent Section No. 23

| NET AREA         | 40.91 m <sup>2</sup>        |
|------------------|-----------------------------|
| GROSS AREA       | <b>46.49</b> m <sup>2</sup> |
| TOTAL GROSS AREA | 68.75 m <sup>2</sup>        |

| 1 | Living Room + Kitchen | <b>30.10</b> m <sup>2</sup> |
|---|-----------------------|-----------------------------|
| 2 | WC                    | 1.90 m <sup>2</sup>         |
| 3 | Bedroom               | 14.20 m <sup>2</sup>        |
| 4 | Bathroom              | <b>4.15</b> m <sup>2</sup>  |

ΡΟΙΑΤ LEVENT EXCLUSIVE

GROUND FLOOR

**]+]** A

- GROSS AREA TOTAL GROSS AREA TERRACE \_\_\_\_\_ 1 Living Room + Kitch
- **2** WC \_\_\_\_\_
- 3 Bedroom \_\_\_\_\_