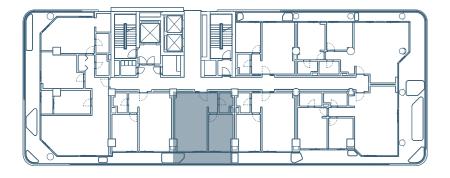

## A NEW LIFESTYLE AN INSPIRING VISION

Polat Levent Exclusive offers a range of residential options, catering to different preferences and sizes, to bring your dream luxuries to life with elegant solutions. Polat Levent Exclusive spans across a 2392 m2 plot of land, boasting a 14-story development. Comprising a total of 77 residential units, 9 home offices, and 21 commercial spaces, it offers a range of modernly designed 1+1, 2+1, and 3+1 apartments, ensuring spacious living.