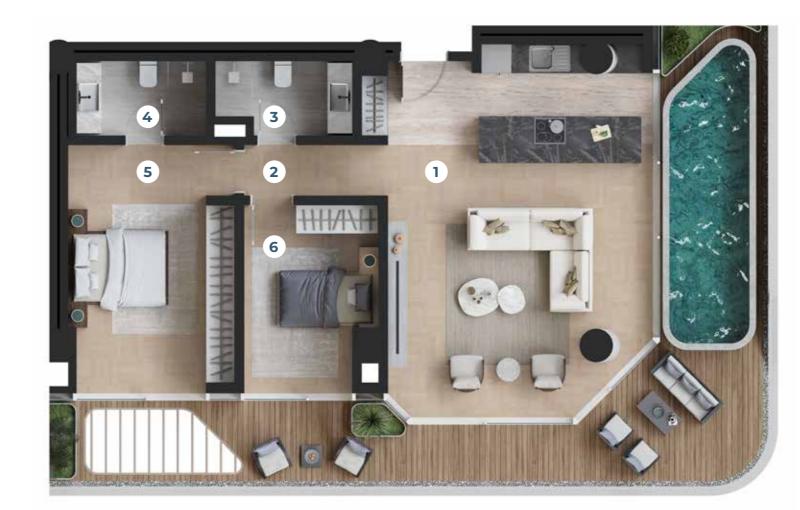

## A RESIDENCE THAT OFFERS POOL HOUSE LUXURY

Experience the tranquility of infinity pools in selected units as you immerse yourself in the heart of Istanbul at this exclusive residence, where you'll enjoy the comfort of a private pool house.

## **11. Floor** Independent Section No. 103

| 128.88 m <sup>2</sup>            |
|----------------------------------|
| <br>131.50 m <sup>2</sup>        |
| <br><b>194.46</b> m <sup>2</sup> |
| <br>124.51 m <sup>2</sup>        |
|                                  |
| 13.60 m <sup>2</sup>             |
| <b>7.30</b> m <sup>2</sup>       |
| 38.08 m <sup>2</sup>             |
| <br><b>3.10</b> m <sup>2</sup>   |
| 2.40 m <sup>2</sup>              |
| <br>23.40 m <sup>2</sup>         |
| 12.20 m <sup>2</sup>             |
| 13.60 m <sup>2</sup>             |
| 5.70 m <sup>2</sup>              |
| 2.50 m <sup>2</sup>              |
| <br><b>7.00</b> m <sup>2</sup>   |
|                                  |