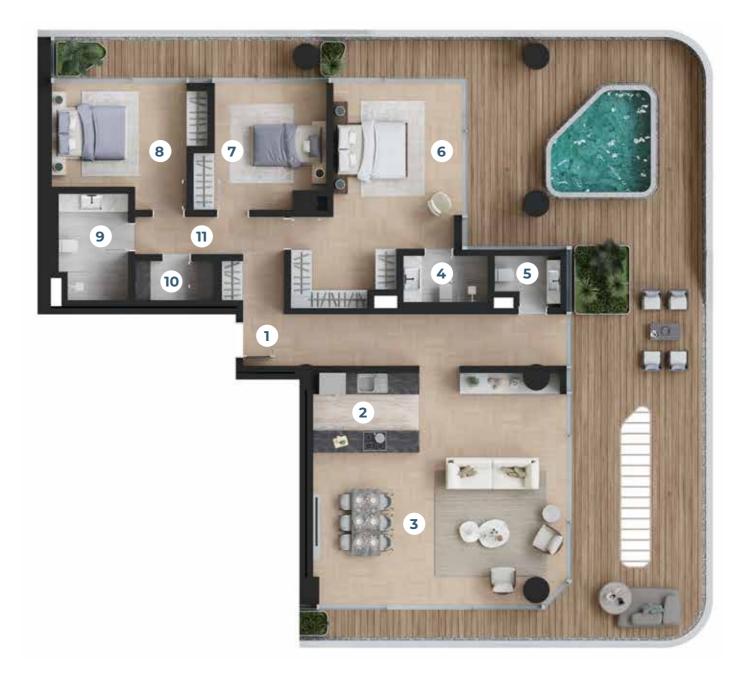

## **11. Floor** Independent Section No. 103

| 128.88 m <sup>2</sup>            |
|----------------------------------|
| <br>131.50 m <sup>2</sup>        |
| <br><b>194.46</b> m <sup>2</sup> |
| <br>124.51 m <sup>2</sup>        |
|                                  |
| 13.60 m <sup>2</sup>             |
| <b>7.30</b> m <sup>2</sup>       |
| 38.08 m <sup>2</sup>             |
| <br><b>3.10</b> m <sup>2</sup>   |
| 2.40 m <sup>2</sup>              |
| <br>23.40 m <sup>2</sup>         |
| 12.20 m <sup>2</sup>             |
| 13.60 m <sup>2</sup>             |
| 5.70 m <sup>2</sup>              |
| 2.50 m <sup>2</sup>              |
| <br><b>7.00</b> m <sup>2</sup>   |
|                                  |