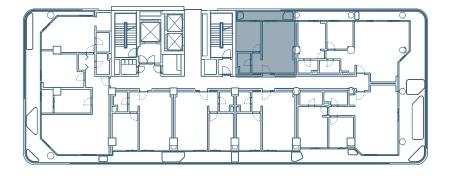

## A NEW LIFESTYLE AN INSPIRING VISION

Polat Levent Exclusive offers a range of residential options, catering to different preferences and sizes, to bring your dream luxuries to life with elegant solutions. Polat Levent Exclusive spans across a 2392 m2 plot of land, boasting a 14-story development. Comprising a total of 77 residential units, 9 home offices, and 21 commercial spaces, it offers a range of modernly designed 1+1, 2+1, and 3+1 apartments, ensuring spacious living.

The floor pools in selected apartments offer a relaxing retreat after busy days. Notable features include a 138-vehicle capacity underground parking, a 176 m2 social area, and a 260 m2 terrace.

Polat Levent Exclusive offers the ideal choice for those seeking Istanbul's premier lifestyle, boasting modern design, expansive living spaces, and cityscape views.