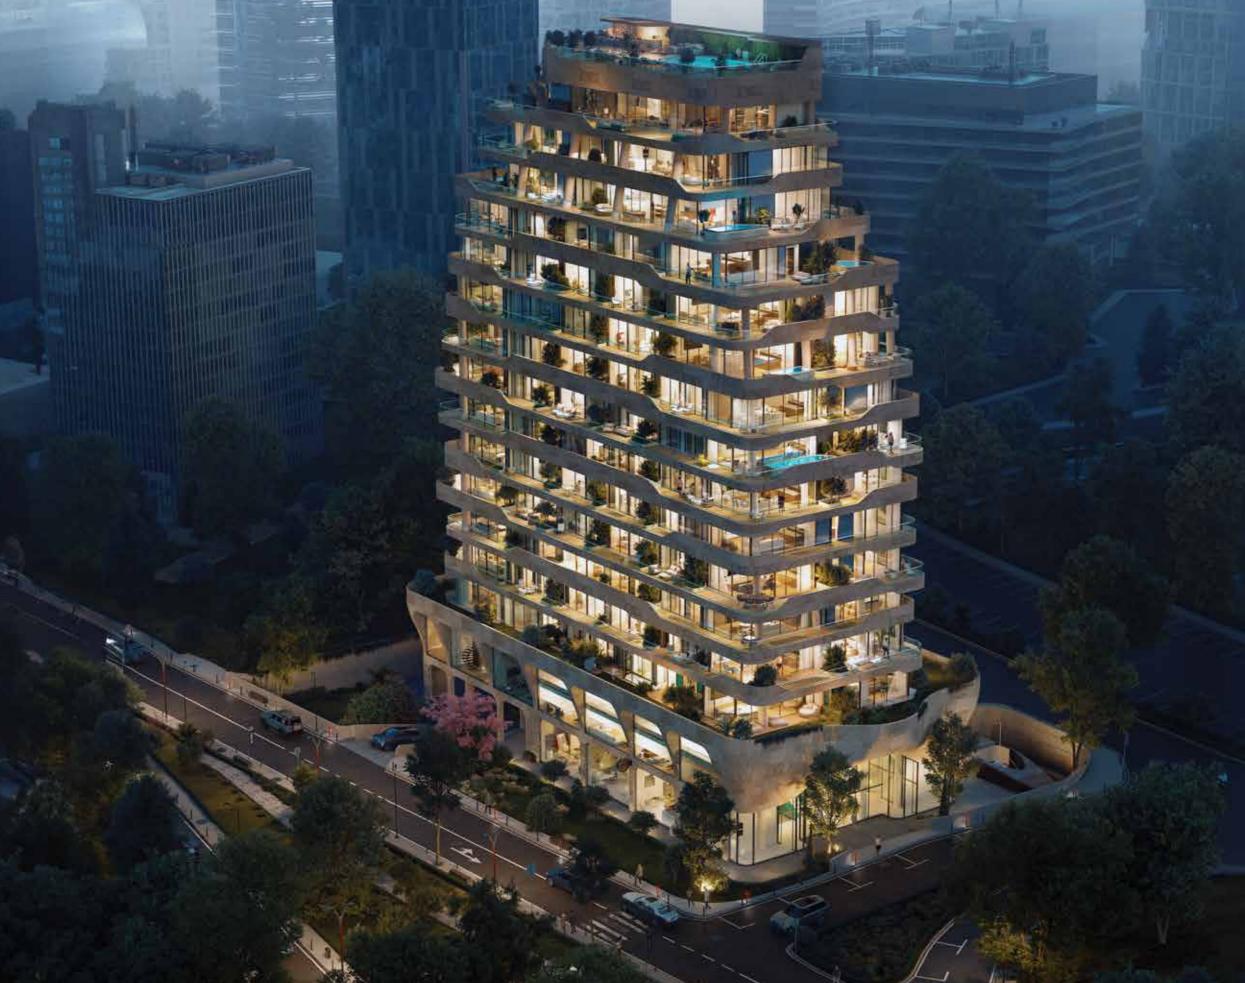

## LUXURY RESIDENTIAL LIFESTYLE IN THE HEART OF ISTANBUL

When it comes to the epitome of independent living in Istanbul's bustling center, Levent stands as a beacon of admiration, capturing the hearts of Istanbulites with its opulent villas. Enter Polat Levent Exclusive, the new symbol of Levent, welcoming those who enjoy a continuous zest for life, with its exquisite design. With its unparalleled location, Polat Levent Exclusive offers residents the privilege of being at the heart of the city while indulging in moments of tranquility within their private haven. Seamlessly aligning with the dynamic pace of modern life, Polat Levent Exclusive awaits its new residents, presenting bespoke solutions to diverse needs, with residences, home offices, and commercial spaces within its unique architecture.

### **POLAT** LEVENT EXCLUSIVE

In Istanbul, where life never sleeps, immerse yourself in the allure of the new generation,

that does not compromise on luxury.

2

At Polat Levent Exclusive, units are meticulously designed to help you leave all the stresses of life behind. Floor-to-ceiling glass facades and windows surround each floor, inviting sunlight into your home, while spacious interiors prioritize your comfort and peace of mind. With its rooftop social facility, terrace pool, sky gardens on every floor, and infinity pool options, Polat Levent Exclusive offers a unique residential experience in a 14-story building, where you can enjoy exclusive living at its finest.

Spread across approximately 2,500 m2 of land, Polat Levent Exclusive offers 1+1, 2+1, and 3+1 apartment options, along with commercial and office spaces on the ground floors and garden areas on the podium level. It offers a unique Istanbul experience on every floor, with panoramic views stretching from the stunning beauty of the Bosphorus to the glittering skyscrapers of the city. In the wake of the pandemic, there's been a heightened appreciation for greenery, sunlight, and open spaces, which Polat Levent Exclusive addresses through its structure that evolves as you ascend, and its typology capturing sunlight with water and greenery on each floor, creating its own architectural and spatial nature.