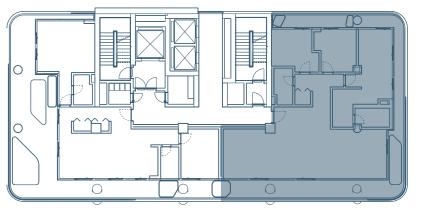

## Ground & Mezzanine Floors Independent Section No. 23

| NET AREA         | 40.91 m <sup>2</sup>        |
|------------------|-----------------------------|
| GROSS AREA       | <b>46.49</b> m <sup>2</sup> |
| TOTAL GROSS AREA | 68.75 m <sup>2</sup>        |

| 1 | Living Room + Kitchen | <b>30.10</b> m <sup>2</sup> |
|---|-----------------------|-----------------------------|
| 2 | WC                    | 1.90 m <sup>2</sup>         |
| 3 | Bedroom               | 14.20 m <sup>2</sup>        |
| 4 | Bathroom              | <b>4.15</b> m <sup>2</sup>  |