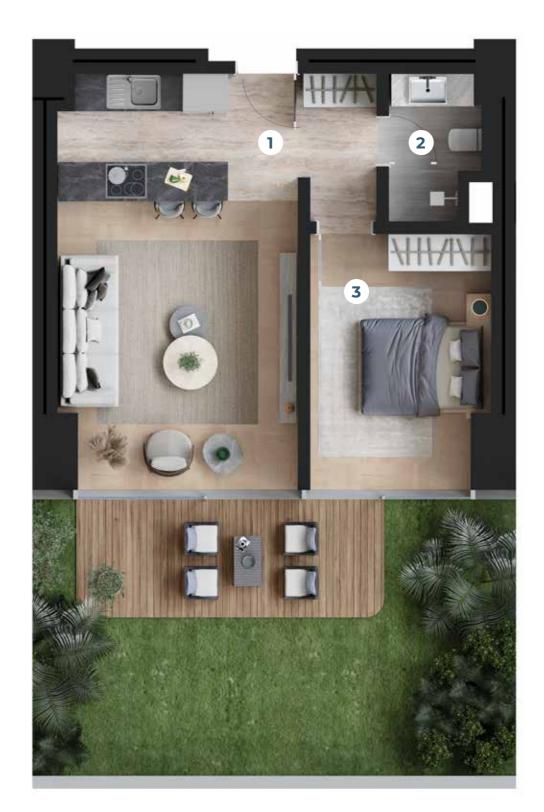

## **2+1**B

| NET AREA         |   |
|------------------|---|
| GROSS AREA       |   |
| TOTAL GROSS AREA | 4 |
| TERRACE          |   |

- 1 Living Room + Kitch 2 Hallway \_\_\_\_\_
- **3** Bathroom
- 4 Primary Bathroom
- 5 Primary Bedroom
- 6 Bedroom \_\_\_\_\_

## **2. Floor** Independent Section No. 42

|     | <b>79.59</b> m <sup>2</sup> |
|-----|-----------------------------|
|     | <b>95.72</b> m <sup>2</sup> |
|     | 141.55 m <sup>2</sup>       |
|     | <b>39.27</b> m <sup>2</sup> |
|     |                             |
| hen | <b>41.59</b> m <sup>2</sup> |
|     | <b>3.00</b> m <sup>2</sup>  |
|     | <b>4.00</b> m <sup>2</sup>  |
|     | <b>4.00</b> m <sup>2</sup>  |
|     | 17.00 m <sup>2</sup>        |
|     | 10.00 m <sup>2</sup>        |
|     |                             |