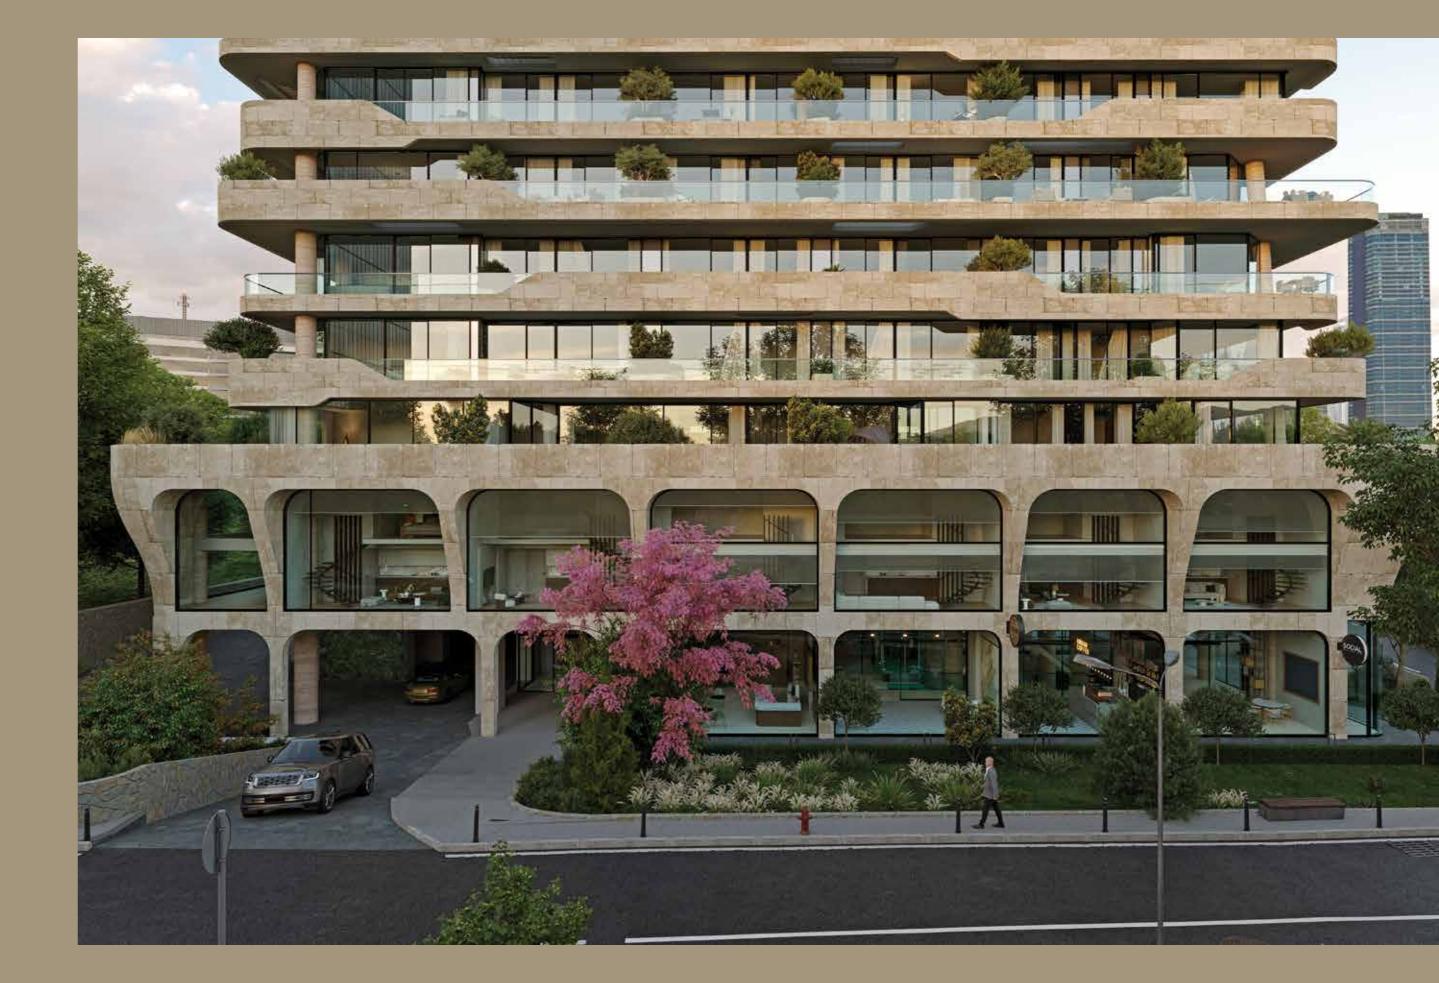

## A NEW LIFESTYLE AN INSPIRING VISION

Polat Levent Exclusive offers a range of residential options, catering to different preferences and sizes, to bring your dream luxuries to life with elegant solutions. Polat Levent Exclusive spans across a 2392 m2 plot of land, boasting a 14-story development. Comprising a total of 77 residential units, 9 home offices, and 21 commercial spaces, it offers a range of modernly designed 1+1, 2+1, and 3+1 apartments, ensuring spacious living.

The floor pools in selected apartments offer a relaxing retreat after busy days. Notable features include a 138-vehicle capacity underground parking, a 176 m2 social area, and a 260 m2 terrace.

Polat Levent Exclusive offers the ideal choice for those seeking Istanbul's premier lifestyle, boasting modern design, expansive living spaces, and cityscape views.