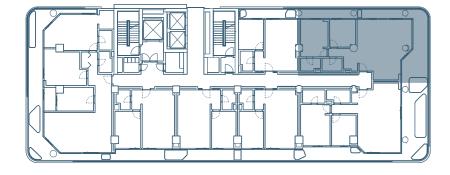

## A NEW LIFESTYLE AN INSPIRING VISION

Polat Levent Exclusive offers a range of residential options, catering to different preferences and sizes, to bring your dream luxuries to life with elegant solutions. Polat Levent Exclusive spans across a 2392 m2 plot of land, boasting a 14-story development. Comprising a total of 77 residential units, 9 home offices, and 21 commercial spaces, it offers a range of modernly designed 1+1, 2+1, and 3+1 apartments, ensuring spacious living.