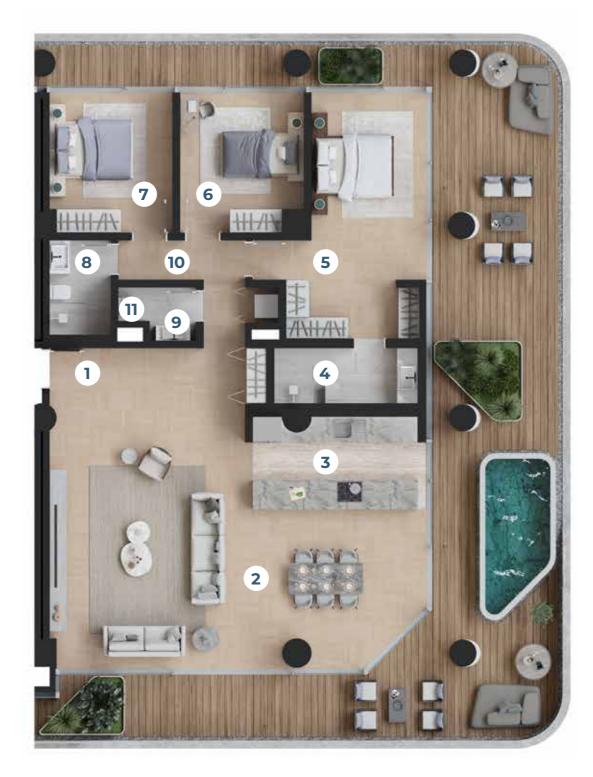

## 3+1A1 9. Floor Independent Section No. 91

| NETAREA          | 130.60 m <sup>2</sup>       |
|------------------|-----------------------------|
| GROSS AREA       | 160.14 m <sup>2</sup>       |
| TOTAL GROSS AREA | 236.81 m <sup>2</sup>       |
| TERRACE          | <b>84.73</b> m <sup>2</sup> |

| 1  | Entrance Hall    | <b>7.10</b> m <sup>2</sup> |
|----|------------------|----------------------------|
| 2  | Living Room      | 51.10 m <sup>2</sup>       |
| 3  | Kitchen          | 10.80 m <sup>2</sup>       |
| 4  | Primary Bathroom | 5.10 m <sup>2</sup>        |
| 5  | Primary Bedroom  | 22.40 m <sup>2</sup>       |
| 6  | Bedroom          | 11.50 m <sup>2</sup>       |
| 7  | Bedroom          | 11.50 m <sup>2</sup>       |
| 8  | Bathroom         | <b>3.70</b> m <sup>2</sup> |
| 9  | WC               | 1.90 m <sup>2</sup>        |
| 10 | Hallway          | 5.00 m <sup>2</sup>        |
| 11 | Laundry Room     | 0.50 m <sup>2</sup>        |